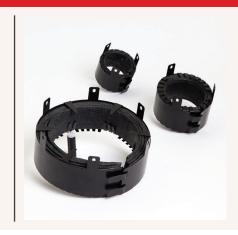

# FIREFLY FRF Fire Collar

## **Material Description**

Retrofit fire collars, made from steel and high pressure graphite intumescent. Available in a range of sizes including 40mm, 50mm, 65mm, 80mm, 100mm and 150mm.

## **Applications**

Used to fire stop a variety of services which penetrate the numerous fire resistant substrates.