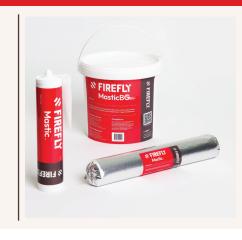

## **Material Description**

A water based acrylic sealant. Available in 310ml cartidges, 600ml sausages and 5lt Brush Grade tub.