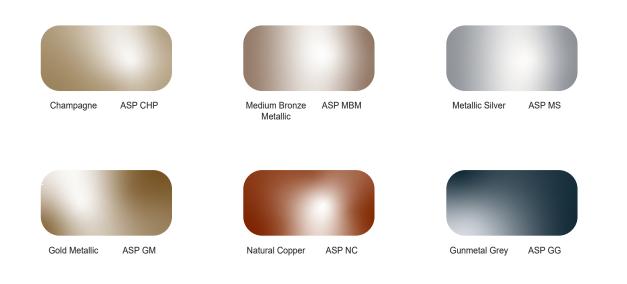

### **Metallic Colours**

FIREFLY Solid Aluminium panels can be folded or pressed to suit the requirements of your project.

Our team of cladding specialists are available throughout Australia to assist architects and specifiers from the initial stages of the project until completion.