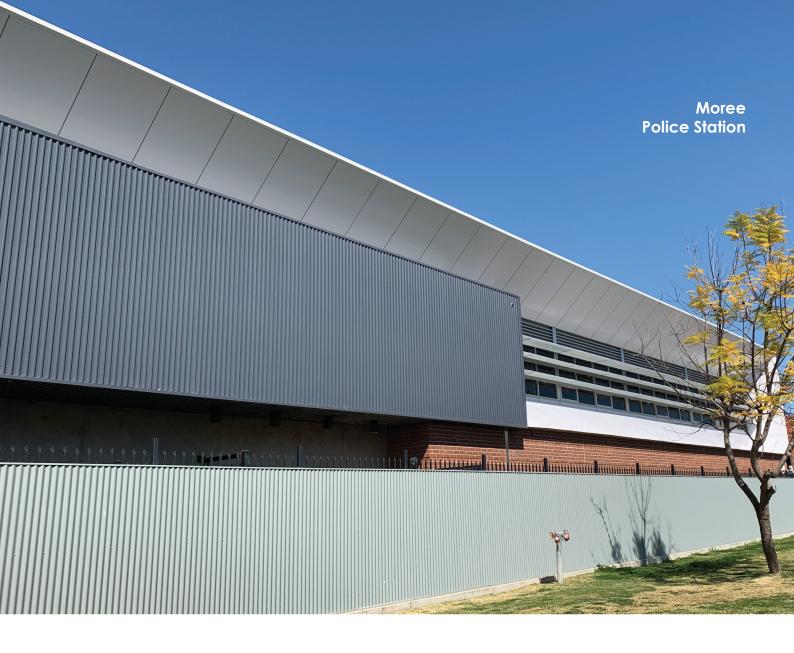

### **Metallic Colours**

FIREFLY Solid Aluminium panels can be folded or pressed to suit the requirements of your project.

Our team of cladding specialists are available throughout Australia to assist architects and specifiers from the initial stages of the project until completion.