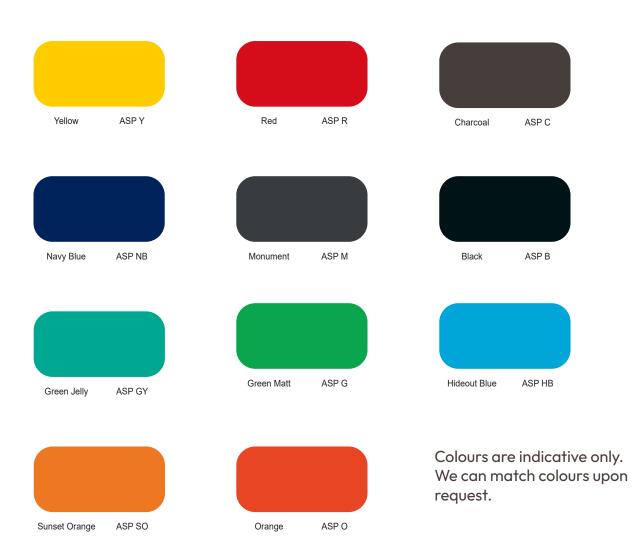

\* FIREFLY®

Solid Aluminium Cladding Colour Chart

FIREFLY Solid Aluminium panels, which are highly corrosion resistant, are made from 5052 marine grade aluminium.

Additionally, the FSA panels are extremely durable, thanks to their three layers of superior PVDF coating. As such, they offer an ideal solution for a vast range of applications.

Our panels are available in a broad spectrum of colours that match all types of landscapes. Regardless of whether you require contemporary and bold colours, sophisticated and pearlescent metallics, or even subdued palettes that blend in with the environment, our panels will undoubtedly enhance the look of any building facade.



## Non-combustible



20 year warranty



100% recyclable





## **Solid Colours**



## **Metallic Colours**





FIREFLY Solid Aluminium panels can be folded or pressed to suit the requirements of your project.

Our team of cladding specialists are available throughout Australia to assist architects and specifiers from the initial stages of the project until completion.

## **Contact Us**

P | 02 8004 3333

E | sales@tbafirefly.com.au

A 44 Gindurra Road, Somersby NSW