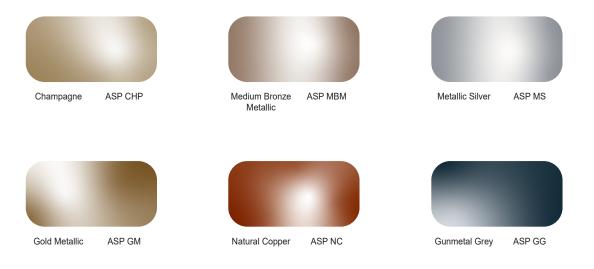

## **Metallic Colours**

FIREFLY Solid Aluminium panels can be folded or pressed to suit the requirements of your project.

Our team of cladding specialists are available throughout Australia to assist architects and specifiers from the initial stages of the project until completion.